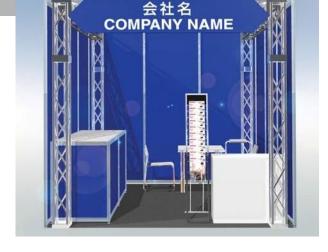

#### ☐ Packaged Booth <High-grade> Includes:

- Back & Side Walls
- 1 Reception Counter & 1 Counter Chair
- Fascia Board
- 1 Catalogue Stand
- Carpet
- 1 Dustbin
- 4 Display Tables
- 4 Plants
- 3 Meeting Tables &
- 20 Spotlights (100W)
- 4 Outlets
- 12 Chairs
- Power Supply up to 4KW

### □ Packaged Booth <High-grade> Includes:

Back & Side Walls

• 1 Reception Counter & 1 Counter Chair

Fascia Board

• 2 Catalogue Stand • 1 Dustbin

Carpet

• 15 Spotlights (100W)

• 3 Display Tables

#### ☐ Packaged Booth <High-grade> Includes:

- Back & Side Walls
- 1 Reception Counter & 1 Counter Chair
- Fascia Board
- 1 Catalogue Stand
- Carpet
- 1 Dustbin
- 2 Display Tables
- 10 Spotlights (100W)
- 2 Meeting Tables &
- 2 Outlets

#### ☐ Packaged Booth <High-grade> Includes:

- Back & Side Walls
- 1 Reception Counter & 1 Counter Chair
- Fascia Board
- 1 Catalogue Stand
- Carpet
- 1 Dustbin
- 1 Display Table
- 5 Spotlights (100W)
- 1 Meeting Table &
- 1 Outlet
- 2 Chairs
- Power Supply up to 1KW