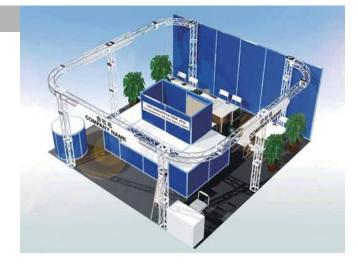

### Standard (Type A)

**Raw Space** JPY 1,740,000 **Rental Display** JPY 1,000,000 **Corner Charge** JPY 40,000

Total JPY 2,780,000

(Approx. USD 24,600 EURO 23,200 RMB 173,700)

• 1 Reception Counter & 1 Counter Chair

#### □ Packaged Booth <Standard> Includes:

- Back & Side Walls
- Fascia Board
- Carpet
- 4 Display Tables
- 3 Meeting Tables &
- 1 Dustbin
- 4 Plants
- 20 Spotlights (100W)

• 1 Catalogue Stand

- 4 Outlets
- 12 Chairs
- · Power Supply up to 4KW