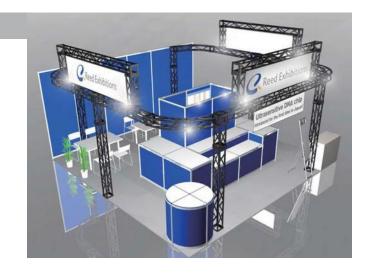

## High-grade (Type S)

**Raw Space** JPY 1,740,000 **Rental Display** JPY 1,320,000 **Corner Charge** JPY 40,000

Total JPY 3,100,000

(Approx. USD 27,500 EURO 25,800 RMB 193,700)

#### ☐ Packaged Booth <High-grade> Includes:

- Back & Side Walls
- 1 Reception Counter & 1 Counter Chair
- Fascia Board
- 1 Catalogue Stand
- Carpet
- 1 Dustbin
- 4 Display Tables
- 4 Plants
- 3 Meeting Tables &
- 20 Spotlights (100W)
- 4 Outlets
- 12 Chairs
- Power Supply up to 4KW