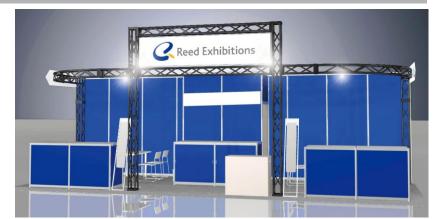

## High-grade (Type S)

**Raw Space** JPY 1,740,000 **Rental Display** JPY 1,320,000 **Corner Charge** JPY 40,000

Total JPY 3,100,000

(Approx. USD 27,500 EURO 25,800 RMB 193,700)

#### ☐ Packaged Booth <High-grade> Includes:

- Back & Side Walls
- 1 Reception Counter & 1 Counter Chair
- Fascia Board
- 1 Catalogue Stand
- Carpet
- 1 Dustbin
- 4 Display Tables
- 4 Plants
- 3 Meeting Tables &
- 20 Spotlights (100W)
- 4 Outlets
- 12 Chairs
- Power Supply up to 4KW

### Standard (Type A)

**Raw Space** JPY 1,740,000 **Rental Display** JPY 1,000,000 **Corner Charge** JPY 40,000

Total JPY 2,780,000

(Approx. USD 24,600 EURO 23,200 RMB 173,700)

• 1 Reception Counter & 1 Counter Chair

#### □ Packaged Booth <Standard> Includes:

- Back & Side Walls
- Fascia Board
- Carpet
- 4 Display Tables
- 3 Meeting Tables &
- 1 Dustbin
- 4 Plants
- 20 Spotlights (100W)

• 1 Catalogue Stand

- 4 Outlets
- 12 Chairs
- · Power Supply up to 4KW