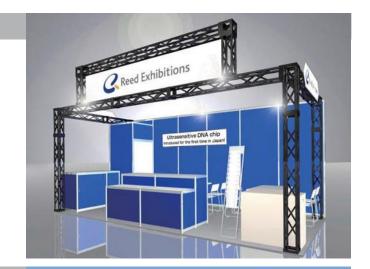

#### ☐ Packaged Booth <High-grade> Includes:

- Back & Side Walls
- 1 Reception Counter & 1 Counter Chair
- Fascia Board
- 1 Catalogue Stand
- Carpet
- 1 Dustbin
- 4 Display Tables
- 4 Plants
- 3 Meeting Tables &
- 20 Spotlights (100W)
- 4 Outlets
- 12 Chairs
- Power Supply up to 4KW