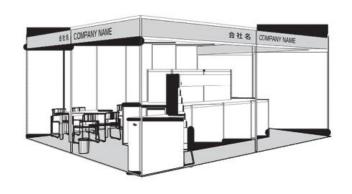

### □ Packaged Booth <Economy> Includes:

- Back & Side Walls
- Fascia Board
- Carpet
- 3 Display Tables
- 3 Meeting Tables &
- 12 Chairs
- 1 Reception Counter & 1 Folding Chair
- 1 Catalogue Stand
- 1 Dustbin
- 4 Spotlights (100W)
- 8 Fluorescent Lamps
- 4 Outlets
- Power Supply up to 4KW