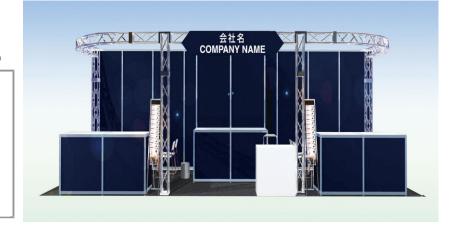

### High-grade (Type S)

**Raw Space** JPY 1,305,000 **Rental Display** JPY 990.000

Total JPY 2.295.000

(Approx. USD 20,300 EURO 19,100 RMB 143,400)

### □ Packaged Booth <High-grade> Includes:

Back & Side Walls

• 1 Reception Counter & 1 Counter Chair

Fascia Board

• 2 Catalogue Stand • 1 Dustbin

Carpet

• 15 Spotlights (100W)

• 3 Display Tables

### Standard (Type A)

**Raw Space** JPY 1,305,000 **Rental Display** JPY 750,000

Total JPY 2,055,000

(Approx. USD 18,100 EURO 17,100 RMB128,400)

#### □ Packaged Booth <Standard> Includes:

• Back & Side Walls

• Fascia Board

Carpet

• 3 Display Tables

• 2 Meeting Tables &

• 2 Catalogue Stand

• 1 Dustbin

• 15 Spotlights (100W)

• 3 Outlets

· Power Supply up to 3KW

• 1 Reception Counter & 1 Counter Chair

Corner charge for JPY 20,000 per corner applies if a corner booth is offered.

会社名/COMPANY NAME