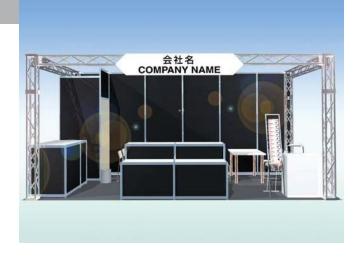

#### □ Packaged Booth <Standard> Includes:

- Back & Side Walls
- Fascia Board
- Carpet
- 4 Display Tables
- 3 Meeting Tables &
- 1 Dustbin
- 4 Plants
- 20 Spotlights (100W)

• 1 Catalogue Stand

- 4 Outlets
- 12 Chairs
- · Power Supply up to 4KW