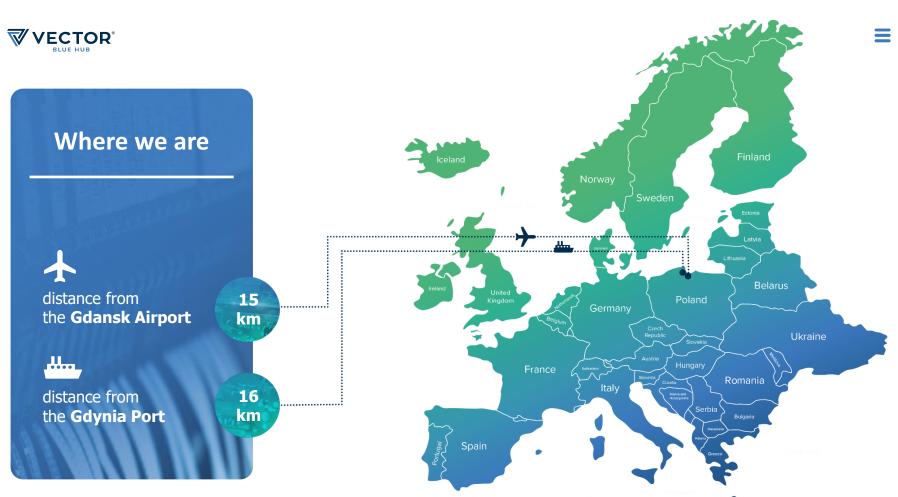

#### About us

**VECTOR BLUE HUB** is the EMS company placed in Poland who represent the **Under One Roof** concept, keeping the design and manufacturing services in one place to accelerate the time to market (TTM) for your electronic/electromechanics product.